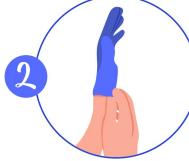

## How to don examination gloves safely

Remove a single glove from the box by removing it via the cuff (where possible)

Slide the glove onto your non-dominant hand by the cuff and pull to secure

You are halfway there! Remember to not adjust fit just yet