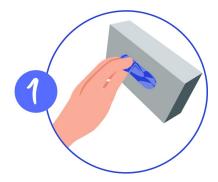

## How to don examination gloves safely

Remove a single glove from the box by removing it via the cuff (where possible)

Slide the glove onto your non-dominant hand by the cuff and pull to secure

You are halfway there! Remember to not adjust fit just yet