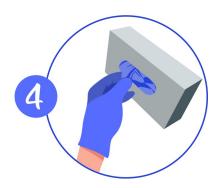

Remove the next glove, this time with your gloved hand

Note: It's a great time to prepare the next glove for next time, by adjusting it so the cuff is partially out

Slide on your second glove and adjust by pulling on the outside of the cuff. You can now adjust fingers if necessary.