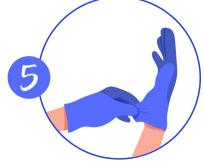

Remove the next glove, this time with your gloved hand

Note: It's a great time to prepare the next glove for next time, by adjusting it so the cuff is partially out

Slide on your second glove and adjust by pulling on the outside of the cuff. You can now adjust fingers if necessary.