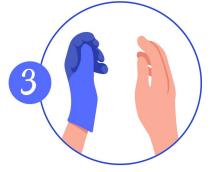

Remove the next glove, this time with your gloved hand

Note: It's a great time to prepare the next glove for next time, by adjusting it so the cuff is partially out

Slide on your second glove and adjust by pulling on the outside of the cuff. You can now adjust fingers if necessary.