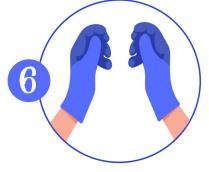

You are all donned!

Remember to hold your hands up when you aren't using them to reduce contamination